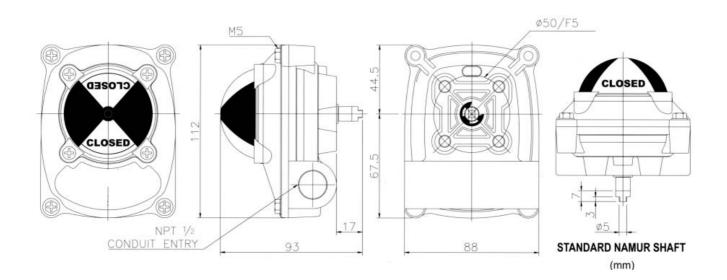

Bracket               | Stainless steel                                                                                                                                                                       |  |

| Ordering chart for standard versions                            |            |  |
|-----------------------------------------------------------------|------------|--|
| Description                                                     | Item no.   |  |
| Standard version with bracket for Namur 30 x 80 x H20 actuator  | TWVT138    |  |
| Standard version with bracket for Namur 30 x 130 x H30 actuator | TWVT139    |  |
| Standard version with bracket for Namur 30 x 130 x H50 actuator | On Request |  |



www.burkert.com.sg Page 1/2

## **Dimensions** (mm unless otherwise specified)



burkert