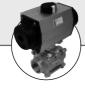

Type 1062QT can be combined with....

Type 2050QT

Pneumatic Actuator

Type AV26xx

Pneumatic Actuated Valve

Type MV26xx

Manual Operated Valve

The Burkert 1062QT Electrical feedback and position monitor system is designed for quick and easy mounting to quarter turn pneumatic actuator, pneumatic actuated valves or manual operated quarter turn valve (eg. ball or butterfly valves).