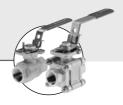

Type 1062QT can be combined with....

Type 2050QT

Pneumatic Actuator

Type AV26xx

Pneumatic Actuated Valve

Type MV26xx

Manual Operated Valve

The Burkert 1062QT Electrical feedback and position monitor system is designed for quick and easy mounting to quarter turn pneumatic actuator, pneumatic actuated valves or manual operated quarter turn valve (eg. ball or butterfly valves).