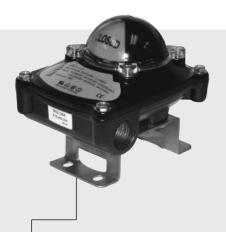

## Electrical Feedback and Position Monitor for Quarter Turn Actuator or Valve

- Compact powder coated aluminium die-casted housing - weather proof to IP67
- · Bolt on adjustable visual position indicator
- · Quick-set cam for easy setting
- Dual cable entries and captive cover bolts design
- · Namur standard stainless steel mounting bracket

Type 1062QT can be combined with....

Type 2050QT

Pneumatic Actuator

Type AV26xx

Pneumatic Actuated Valve

Type MV26xx

Manual Operated Valve

The Burkert 1062QT Electrical feedback and position monitor system is designed for quick and easy mounting to quarter turn pneumatic actuator, pneumatic actuated valves or manual operated quarter turn valve (eg. ball or butterfly valves).

The compact design makes the device highly suitable for small space. The spring loaded splined cams allow quick, easy and precise adjustment of the switching positions of the feedback switches. The large dome shape position indicator also enables easy and distant optical viewing of the position status of the valve or actuator.

The device is delivered complete with one choice of stainless steel Namur standard bracket to suit different sizes of pneumatic actuator or mounting.

| Technical Data        |                                                                                                                                                                                       |  |
|-----------------------|---------------------------------------------------------------------------------------------------------------------------------------------------------------------------------------|--|
| Enclosure             | Weather proof IP67 / NEMA 4 & 4X                                                                                                                                                      |  |
| Ambient temperature   | -20°C ~ +80°C                                                                                                                                                                         |  |
| Electrical Connection | 2 x NPT1/2"                                                                                                                                                                           |  |
| Switch Rating         | 2 x Mechanical switch (SPDT) 250VAC/3A, 125VAC/5A, 250VDC/0.2A, 125VDC/0.4A, 30VDC/4A (Approval Standards: UL, CSA, SEMKO, SEV EN61058-1) (Proximity sensor switch option on request) |  |
| Material:             |                                                                                                                                                                                       |  |
| Housing               | Aluminium die cast, powder coated                                                                                                                                                     |  |
| Shaft                 | Stainless steel                                                                                                                                                                       |  |
| Indicator cover       | Polycarbonate                                                                                                                                                                         |  |
| Indicator             | ABS/Polycarbonate                                                                                                                                                                     |  |
| Cam                   | Polycarbonate                                                                                                                                                                         |  |
| Spring                | Stainless steel                                                                                                                                                                       |  |
| Housing cover bolt    | Stainless steel                                                                                                                                                                       |  |
| O-ring                | NBR                                                                                                                                                                                   |  |
| Bushing               | Bronze                                                                                                                                                                                |  |
| Bracket               | Stainless steel                                                                                                                                                                       |  |